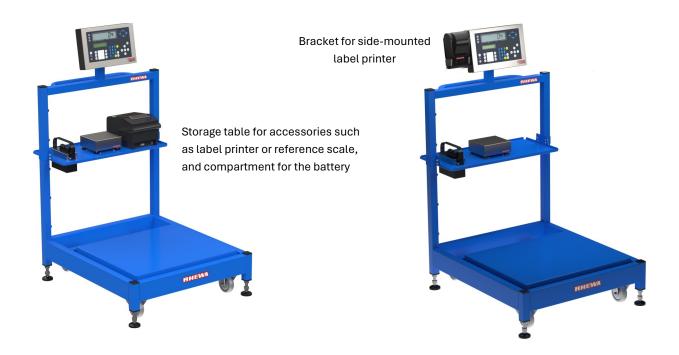

To provide optimal protection for the scale, it is housed in a mobile frame to which the indicator, power supply (battery, battery unit), and other accessories are attached.

The four lockable rubber casters ensure a stable position of the scale. In case of mandatory calibration, the chassis can be secured and aligned on the ground with four adjustable feet.

## **Available Options**

- Power supply via 12V battery unit or independent power supply 230V/12V
- Roll printer, label printer, USB data logger, Bluetooth or WLAN module
- Rotatable and swiveling bracket for the indicator
- Simple weight display or display unit with extended functionality
- Additional reference scale for piece weight determination
- Visual-acoustic signaling device, external signal tower