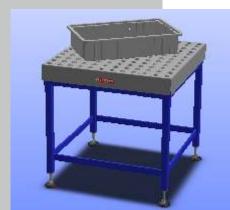

\* Standard values, further versions on request.

038-FA with platform

038-BA with ball roller plate

038-BA with roller conveyor