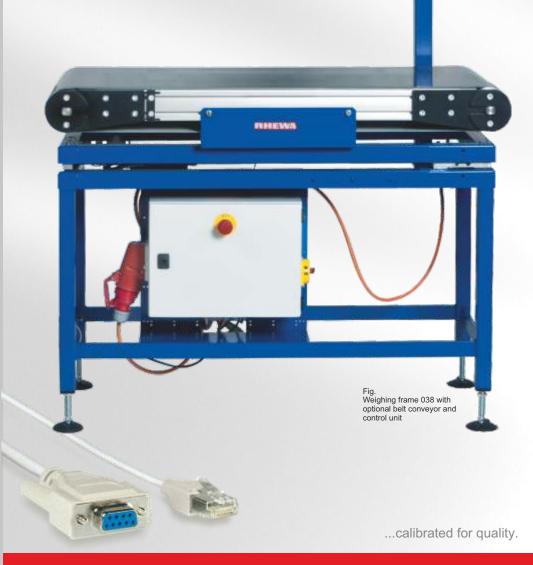

The optimal solution when it comes to assembling of sub structures. The systems can be safely and easily integrated into conveyor-, storage- or process technology.

## Versions\*

| Туре               | 038-FA<br>flat design                                                                            | <b>038-BA</b><br>Version with base |
|--------------------|--------------------------------------------------------------------------------------------------|------------------------------------|
| Dimensions         | from 400 x 240 to 1500 x 1000 mm                                                                 |                                    |
| Hight              | up to 165 mm                                                                                     | up to 1000 mm                      |
| Weighing range     | up to max. 300 kg                                                                                |                                    |
| Preloads           | up to max. 200 kg                                                                                |                                    |
| Load cell          | 4 DMS load cells made of anodized aluminum alloy IP 66                                           |                                    |
| Junction box       | Stainless stell IP 67 with dongle function<br>(Measuring cable separable without re-calibration) |                                    |
| Surface protection | powder-coated (standard RAL 5010)<br>or completely in stainless steel                            |                                    |