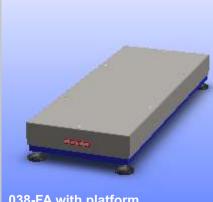

## Versions\*

| Туре               | 038-FA<br>flat design                                                                            | <b>038-BA</b><br>Version with base |
|--------------------|--------------------------------------------------------------------------------------------------|------------------------------------|
| Dimensions         | from 400 x 240 to 1500 x 1000 mm                                                                 |                                    |
| Hight              | up to 165 mm                                                                                     | up to 1000 mm                      |
| Weighing range     | up to max. 300 kg                                                                                |                                    |
| Preloads           | up to max. 200 kg                                                                                |                                    |
| Load cell          | 4 DMS load cells made of anodized aluminum alloy IP 66                                           |                                    |
| Junction box       | Stainless stell IP 67 with dongle function<br>(Measuring cable separable without re-calibration) |                                    |
| Surface protection | powder-coated (standard RAL 5010)<br>or completely in stainless steel                            |                                    |

\* Standard values, further versions on request.

038-FA with platform

038-BA with ball roller plate

038-BA with roller conveyor