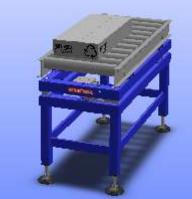

\* Standard values, further versions on request.

038-FA with platform

038-BA with ball roller plate

038-BA with roller conveyor