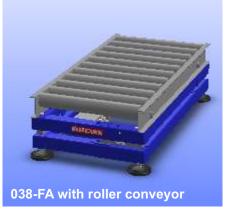

\* Standard values, further versions on request.

038-FA with platform

038-BA with ball roller plate

038-BA with roller conveyor