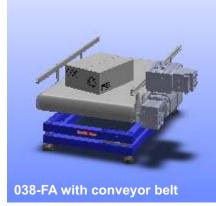

\* Standard values, further versions on request.

038-FA with platform

038-BA with ball roller plate

038-BA with roller conveyor