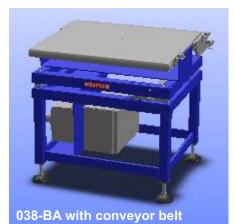

## Versions\*

| Туре               | 038-FA<br>flat design                                                                            | <b>038-BA</b><br>Version with base |
|--------------------|--------------------------------------------------------------------------------------------------|------------------------------------|
| Dimensions         | from 400 x 240 to 1500 x 1000 mm                                                                 |                                    |
| Hight              | up to 165 mm                                                                                     | up to 1000 mm                      |
| Weighing range     | up to max. 300 kg                                                                                |                                    |
| Preloads           | up to max. 200 kg                                                                                |                                    |
| Load cell          | 4 DMS load cells made of anodized aluminum alloy IP 66                                           |                                    |
| Junction box       | Stainless stell IP 67 with dongle function<br>(Measuring cable separable without re-calibration) |                                    |
| Surface protection | powder-coated (standard RAL 5010)<br>or completely in stainless steel                            |                                    |

\* Standard values, further versions on request.

038-FA with platform

038-BA with ball roller plate

038-BA with roller conveyor